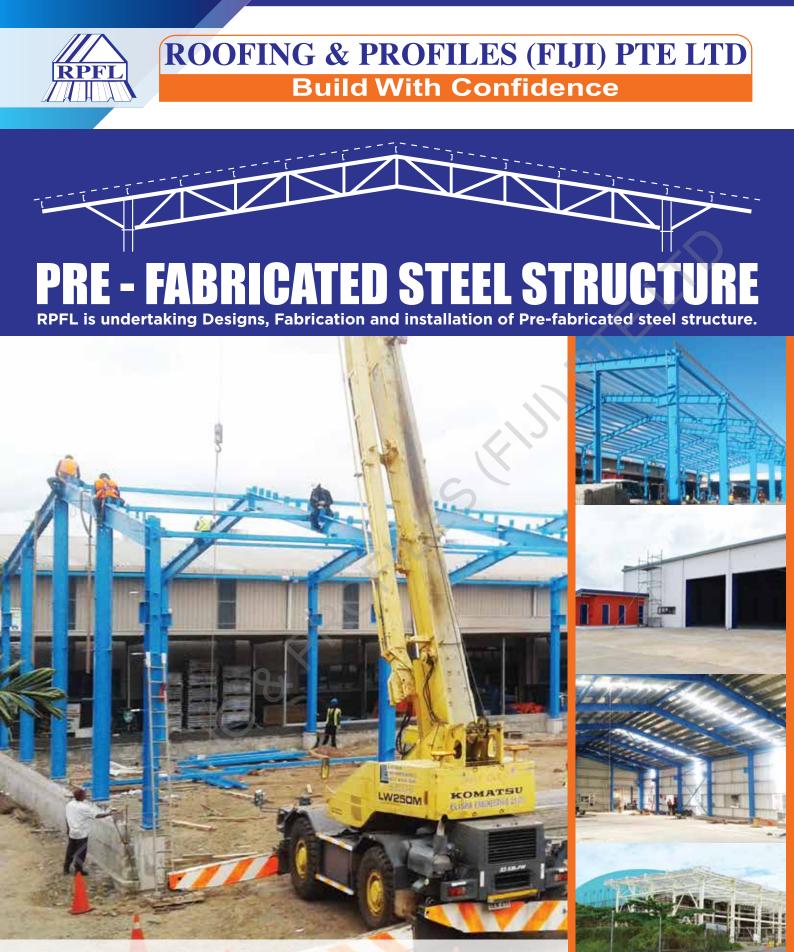

Today, Roofing and Profiles has grown into a powerhouse and market leader in General Roofing system and in supply of Pre-fabricated Steel Structure with number of successfully completed projects.

## With Pre-Fabricated Structure we offer the following items:

- Roofing & Cladding
- Rain Water Goods
- Roof Sisalation & Blanket Specification
- Ausmesh
- Dektite & Infill Strips
- Sky Tunnel
- Edmonds Ventilators
- Purlin Specifications
- Insulated Panels
- Switch Boards and Meter Boxes

- Bremick Screws
- Flashguard
- Kingspan
- Bayonet Mesh
- Alsynite Topglass
- Velex Sky Lights
- NZ Steel Installation Guide Book
- Studs & Channel
- Flat Sheets

## **OUR PROJECTS**

**Roofing and Profiles Factory** Floor Area = 1,000m<sup>2</sup> Kings Road, Yalalevu, Ba.

**UB Freight Warehouse** Floor Area = 2000m<sup>2</sup> King Road, Natabua, Lautoka.

**R.C Manubhai Yard 5** Floor Area = 2000m<sup>2</sup> Carpenter St, Raiwaqa, Suva.

Motibhai Business Park Floor Area = 10,000m<sup>2</sup> Kings Road, Legalega, Nadi

Fiji Airways Flight Stimulator Centre Floor Area = 4000m<sup>2</sup> King Road, Martintar, Nadi.

Vodafone Arena Floor Area = 4000m<sup>2</sup> Laucala Bay Rd, Suva.