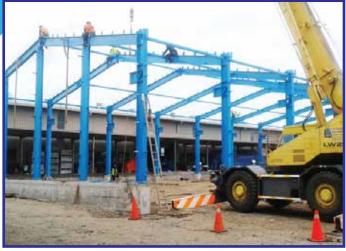

## **OUR PROJECTS**

**Roofing and Profiles Factory** Floor Area = 1,000m<sup>2</sup> Kings Road, Yalalevu, Ba.

**UB Freight Warehouse** Floor Area = 2000m<sup>2</sup> King Road, Natabua, Lautoka.

**R.C Manubhai Yard 5** Floor Area = 2000m<sup>2</sup> Carpenter St, Raiwaqa, Suva.

Motibhai Business Park Floor Area = 10,000m<sup>2</sup> Kings Road, Legalega, Nadi

Fiji Airways Flight Stimulator Centre Floor Area = 4000m<sup>2</sup> King Road, Martintar, Nadi.

Vodafone Arena Floor Area = 4000m<sup>2</sup> Laucala Bay Rd, Suva.