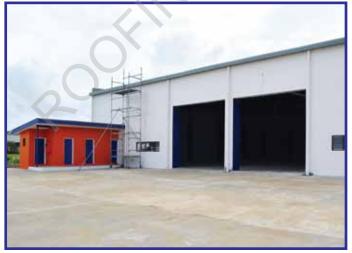

## **OUR PROJECTS**

**Roofing and Profiles Factory** Floor Area = 1,000m<sup>2</sup> Kings Road, Yalalevu, Ba.

**UB Freight Warehouse** Floor Area = 2000m<sup>2</sup> King Road, Natabua, Lautoka.

**R.C Manubhai Yard 5** Floor Area = 2000m<sup>2</sup> Carpenter St, Raiwaqa, Suva.

Motibhai Business Park Floor Area = 10,000m<sup>2</sup> Kings Road, Legalega, Nadi

Fiji Airways Flight Stimulator Centre Floor Area = 4000m<sup>2</sup> King Road, Martintar, Nadi.

Vodafone Arena Floor Area = 4000m<sup>2</sup> Laucala Bay Rd, Suva.